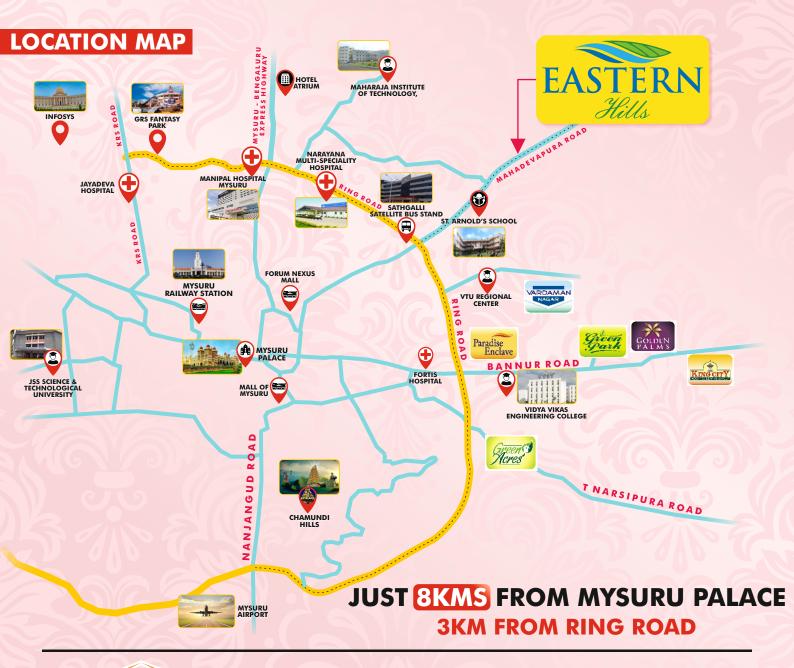

EASTERN HILLS located just 8 kms from the heart of Mysuru City and 3 kms from Ring Road on Mysuru - Mahadevapura Main Road, one of the largest residential developments in Eastern Mysore. The project is spread across 75+ Acres & 1400 plots of varied sizes - 30x40 (9X12M), 30x50 (9X15M) & 40x60 (12X18M). The project set on an elevated land boasts exceptional views of Mysuru City, Chamundi Hills, other surrounding Hills with pleasant breeze and lush vegetation is a paradise for all nature-lovers. The project is surrounded by existing residential dwellings and prominent educational institutions such as St. Arnold School, De Paul Public School, VTU & Vidya Vikas College. It has close proximity to the best healthcare Manipal Hospital, Narayana Hrudayala and Fortis Hospital. Shopping venues like Mall of Mysuru & Forum Nexus Mall makes it an ideal residential location. Its easy access from Bengaluru - Mysuru Expressway (10mins Drive) and Satellite Bus Stand (5mins Drive) will be a major advantage for this project.